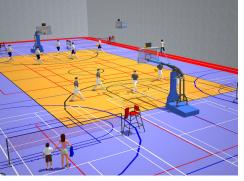

# **MULTIPURPOSE SPORTS FLOORING**

Rec-Flex is an ideal sports surface for multipurpose sports floors. From gymnasiums through to fieldhouse sports floors, Rec-Flex is a great way to maximize the potential of your facility by providing a highly versatile, durable, and easy-to-maintain sports surface.

#### What is Rec-Flex?

Rec-Flex is a seamless, polyurethane sport surface poured over top of a resilient shock pad for comfort and safety and is available in a number of different sizes tailored to the specific needs of your facility. While the polyurethane topcoat provides a seamless, versatile sports surface suitable for any range of traditional sports and gymnasium activities, the resilient shock pad underlayer provides added safety, comfort and injury prevention for the users of the floor.

Indoor Soccer and Futsal

Lacrosse and Badminton

Multipurpose Activities

**Rec-Flex** is the **PERFECT** Fieldhouse Flooring Solution

Rec-Flex can be installed using an in situ (paved in place) Poly-Shock Pad base which can be installed directly onto a number of different sub-base materials and does not require a concrete or asphalt base. This feature makes Rec-Flex an ideal fieldhouse surfacing solution by **REDUCING BUILDING COSTS**.