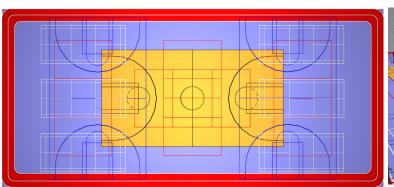

#### The **ULTIMATE** Multipurpose Sports Floor

Basketball

Volleyball

Indoor Track and Fitness Areas

Indoor Soccer and Futsal

Lacrosse and Badminton

Multipurpose **Activities** 

### Endless Design Options

Rec-Flex is available in a number of different colour options allowing for any number of creative design options to help you to optimize space in your facility as well as provide it with a great look.

Different games line colours can be used to highlight different activities. In addition to using different lining colours, you could also help to mark the playing spaces by using different colours for specific courts. Rec-Flex has a number of different colour

Basketball

Volleyball

Indoor Track and Fitness Areas

You you can mix and match all of Rec-Flex's colours, including games lines colours to match your school or organization's signature colours. In addition, custom logos and designs can easily be incorporated to give your facility a truly unique look.