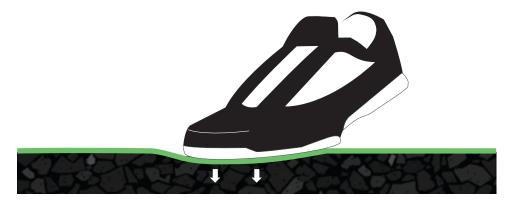

#### What is Rec-Flex?

Rec-Flex is a seamless, polyurethane sport surface poured over top of a resilient shock pad for comfort and safety and is available in a number of different sizes tailored to the specific needs of your facility. While the polyurethane topcoat provides a seamless, versatile sports surface suitable for any range of traditional sports and gymnasium activities, the resilient shock pad underlayer provides added safety, comfort and injury prevention for the users of the floor.