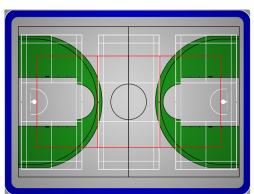

### Endless Design Options

Rec-Flex is available in a number of different colour options allowing for any number of creative design options to help you to optimize space in your facility as well as provide it with a great look.

Different games line colours can be used to highlight different activities. In addition to using different lining colours, you could also help to mark the playing spaces by using different colours for specific courts. Rec-Flex has a number of different colour

Basketball

Volleyball

Indoor Track and Fitness Areas

You you can mix and match all of Rec-Flex's colours, including games lines colours to match your school or organization's signature colours. In addition, custom logos and designs can easily be incorporated to give your facility a truly unique look.